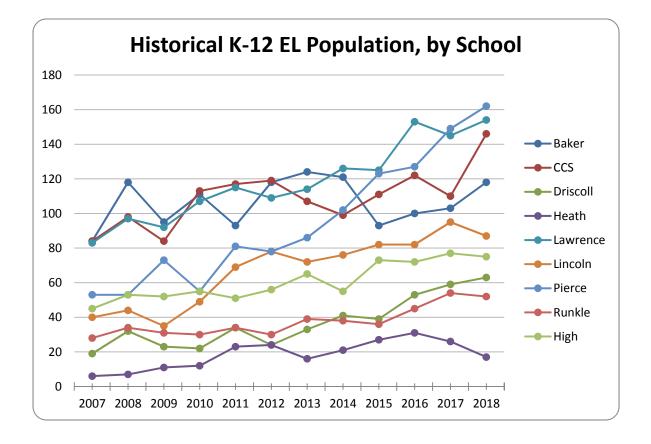

# **Public Schools of Brookline** Office of English Learner Education K-12 October 1st Total Enrollments

| <u>School</u>                                       | <u>2018</u> | <u>2017</u>       | <u>2016</u>       | <u>2015</u>        | <u>2014</u> | <u>2013</u> | <u>2012</u> | <u>2011</u> | <u>2010</u> | <u>2009</u> | <u>2008</u> | <u>2007</u> | <u>2006</u> |
|-----------------------------------------------------|-------------|-------------------|-------------------|--------------------|-------------|-------------|-------------|-------------|-------------|-------------|-------------|-------------|-------------|
| Baker                                               | 118         | 103               | 100               | 93                 | 121         | 124         | 118         | 93          | 111         | 95          | 118         | 84          | 82          |
| Coolidge Corner<br>Lower Devotion<br>Upper Devotion | *146        | 110<br>*78<br>*32 | 122<br>*94<br>*28 | 111<br>*100<br>*11 | 99          | 107         | 119         | 117         | 113         | 84          | 98          | 84          | 91          |
| Driscoll                                            | 63          | 59                | 53                | 39                 | 41          | 33          | 24          | 34          | 22          | 23          | 32          | 19          | 21          |
| Heath                                               | 17          | 26                | 31                | 27                 | 21          | 16          | 24          | 23          | 12          | 11          | 7           | 6           | 9           |
| Lawrence                                            | 154         | 145               | 153               | 125                | 126         | 114         | 109         | 115         | 107         | 92          | 97          | 83          | 82          |
| Lincoln                                             | 87          | 95                | 82                | 82                 | 76          | 72          | 78          | 69          | 49          | 35          | 44          | 40          | 35          |
| Pierce                                              | 162         | 149               | 127               | 123                | 102         | 86          | 78          | 81          | 55          | 73          | 53          | 53          | 52          |
| Runkle                                              | 52          | 54                | 45                | 36                 | 38          | 39          | 30          | 34          | 30          | 31          | 34          | 28          | 37          |
| High                                                | 75          | 77                | 72                | 73                 | 55          | 65          | 56          | 51          | 55          | 52          | 53          | 45          | 45          |
| Total                                               | 874         | 818               | 785               | 709                | 679         | 656         | 636         | 617         | 554         | 496         | 536         | 442         | 454         |