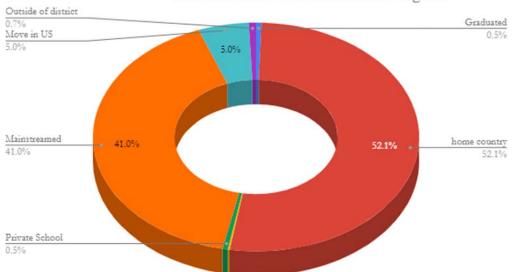

A total of **554** students left our program during the 2017-18 school year or the following summer. Here is why they left:

#### Reasons Students Left the ELE Program