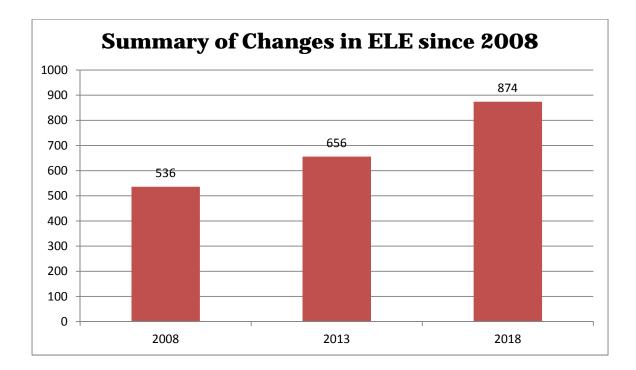

Some brief analysis:

- total EL enrollment in grades K-12 has increased by 55 students: **874 students this year (2018)** compared to 818 students last year (2017).
- ELs represent 11.2% of the districts total population, 14.4% of the total K-8 population, and 3.6% of the total 9-12 population.
- a total of 927 students were screened for ELE for the 2016-17 school year
- about 48.2 % of ELs in grades K-12, including Kindergarteners, are new to Brookline schools this year
- 41 primary languages are represented in our EL population in grades K-12 (48 in 2017)
- 361 students are enrolled in our K-8 Native Language Support Programs: Korean, Hebrew, Chinese, Japanese, Spanish, and Russian
- new languages represented this year (compared to last year) include Yoruba, Bulgarian, and Azeri.
- compared to last October, in our traditionally largest language groups in grades K-12, five of nine groups saw an increase:

# **Public Schools of Brookline** Office of English Learner Education K-12 October 1st Total Enrollments

| <u>School</u>                                       | <u>2018</u> | <u>2017</u>       | <u>2016</u>       | <u>2015</u>        | <u>2014</u> | <u>2013</u> | <u>2012</u> | <u>2011</u> | <u>2010</u> | <u>2009</u> | <u>2008</u> | <u>2007</u> | <u>2006</u> |
|-----------------------------------------------------|-------------|-------------------|-------------------|--------------------|-------------|-------------|-------------|-------------|-------------|-------------|-------------|-------------|-------------|
| Baker                                               | 118         | 103               | 100               | 93                 | 121         | 124         | 118         | 93          | 111         | 95          | 118         | 84          | 82          |
| Coolidge Corner<br>Lower Devotion<br>Upper Devotion | *146        | 110<br>*78<br>*32 | 122<br>*94<br>*28 | 111<br>*100<br>*11 | 99          | 107         | 119         | 117         | 113         | 84          | 98          | 84          | 91          |
| Driscoll                                            | 63          | 59                | 53                | 39                 | 41          | 33          | 24          | 34          | 22          | 23          | 32          | 19          | 21          |
| Heath                                               | 17          | 26                | 31                | 27                 | 21          | 16          | 24          | 23          | 12          | 11          | 7           | 6           | 9           |
| Lawrence                                            | 154         | 145               | 153               | 125                | 126         | 114         | 109         | 115         | 107         | 92          | 97          | 83          | 82          |
| Lincoln                                             | 87          | 95                | 82                | 82                 | 76          | 72          | 78          | 69          | 49          | 35          | 44          | 40          | 35          |
| Pierce                                              | 162         | 149               | 127               | 123                | 102         | 86          | 78          | 81          | 55          | 73          | 53          | 53          | 52          |
| Runkle                                              | 52          | 54                | 45                | 36                 | 38          | 39          | 30          | 34          | 30          | 31          | 34          | 28          | 37          |
| High                                                | 75          | 77                | 72                | 73                 | 55          | 65          | 56          | 51          | 55          | 52          | 53          | 45          | 45          |
| Total                                               | 874         | 818               | 785               | 709                | 679         | 656         | 636         | 617         | 554         | 496         | 536         | 442         | 454         |