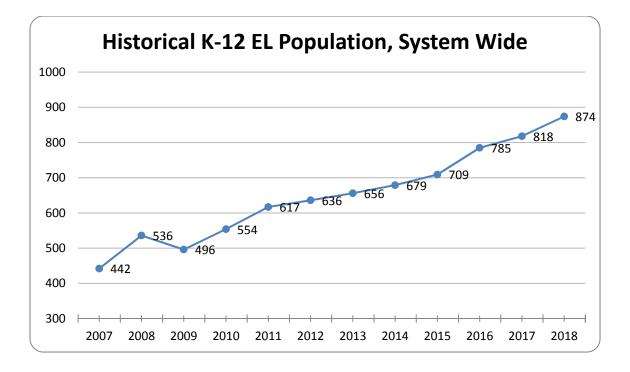

Some brief analysis:

- total EL enrollment in grades K-12 has increased by 55 students: **874 students this year (2018)** compared to 818 students last year (2017).
- ELs represent 11.2% of the districts total population, 14.4% of the total K-8 population, and 3.6% of the total 9-12 population.
- a total of 927 students were screened for ELE for the 2016-17 school year
- about 48.2 % of ELs in grades K-12, including Kindergarteners, are new to Brookline schools this year
- 41 primary languages are represented in our EL population in grades K-12 (48 in 2017)
- 361 students are enrolled in our K-8 Native Language Support Programs: Korean, Hebrew, Chinese, Japanese, Spanish, and Russian
- new languages represented this year (compared to last year) include Yoruba, Bulgarian, and Azeri.
- compared to last October, in our traditionally largest language groups in grades K-12, five of nine groups saw an increase:

# **Public Schools of Brookline** Office of English Learner Education K-12 October 1st Total Enrollments

| <u>School</u>                                       | <u>2018</u> | <u>2017</u>       | <u>2016</u>       | <u>2015</u>        | <u>2014</u> | <u>2013</u> | <u>2012</u> | <u>2011</u> | <u>2010</u> | <u>2009</u> | <u>2008</u> | <u>2007</u> | <u>2006</u> |
|-----------------------------------------------------|-------------|-------------------|-------------------|--------------------|-------------|-------------|-------------|-------------|-------------|-------------|-------------|-------------|-------------|
| Baker                                               | 118         | 103               | 100               | 93                 | 121         | 124         | 118         | 93          | 111         | 95          | 118         | 84          | 82          |
| Coolidge Corner<br>Lower Devotion<br>Upper Devotion | *146        | 110<br>*78<br>*32 | 122<br>*94<br>*28 | 111<br>*100<br>*11 | 99          | 107         | 119         | 117         | 113         | 84          | 98          | 84          | 91          |
| Driscoll                                            | 63          | 59                | 53                | 39                 | 41          | 33          | 24          | 34          | 22          | 23          | 32          | 19          | 21          |
| Heath                                               | 17          | 26                | 31                | 27                 | 21          | 16          | 24          | 23          | 12          | 11          | 7           | 6           | 9           |
| Lawrence                                            | 154         | 145               | 153               | 125                | 126         | 114         | 109         | 115         | 107         | 92          | 97          | 83          | 82          |
| Lincoln                                             | 87          | 95                | 82                | 82                 | 76          | 72          | 78          | 69          | 49          | 35          | 44          | 40          | 35          |
| Pierce                                              | 162         | 149               | 127               | 123                | 102         | 86          | 78          | 81          | 55          | 73          | 53          | 53          | 52          |
| Runkle                                              | 52          | 54                | 45                | 36                 | 38          | 39          | 30          | 34          | 30          | 31          | 34          | 28          | 37          |
| High                                                | 75          | 77                | 72                | 73                 | 55          | 65          | 56          | 51          | 55          | 52          | 53          | 45          | 45          |
| Total                                               | 874         | 818               | 785               | 709                | 679         | 656         | 636         | 617         | 554         | 496         | 536         | 442         | 454         |

# English Learner (EL) Enrollments – October 1st 2-year Comparison

Over the past 10 years:

- Brookline's K-12 English Learner population has grown by **63.1%**. In comparison, the total K-12 population of Brookline has grown by 28.1%.
- As a percentage of the total district population, the ELE population in Brookline has grown from **10.8** to **11.2%**.
- State and federal regulations have changed to compel us to screen and track the EL status of students in PreK.
- State and federal regulations have increased the monitoring period for recently exited students from 2 years to 4 years. There are currently **430** students actively being monitored *in addition to* the over **850** students receiving ELE services.